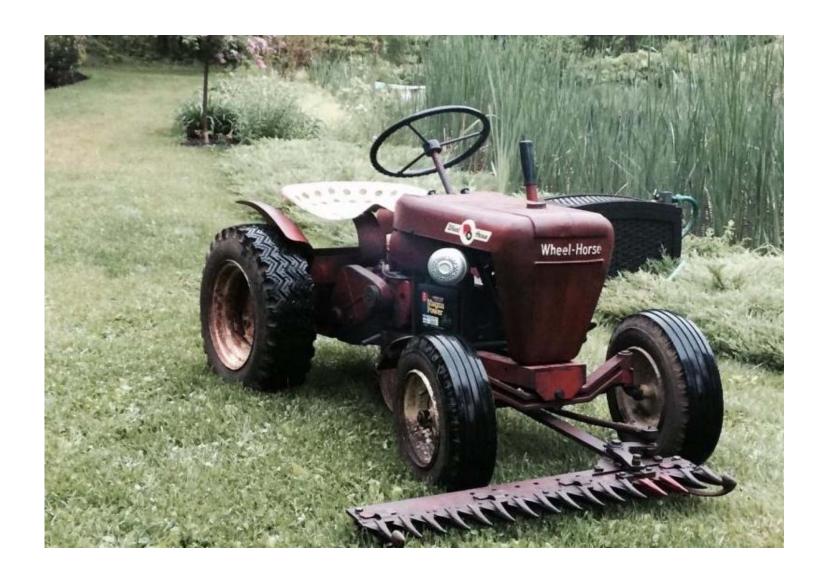

unday | Monday | Tuesday | Wednesday | Thursday | Friday | Saturday                                 |
|--------|--------|---------|-----------|----------|--------|------------------------------------------|
|        |        | 1       | 2         | 3        | 4      | 5                                        |
| 6      | 7      | 8       | 9         | 10       | 11     | 12                                       |
| 13     | 14     | 15      | 16        | 17       | 18     | 19                                       |
| 20     | 21     | 22      | 23        | 24       | 25     | 26                                       |
| 27     | 28     | 29      | 30        | 31       |        | Data permidded 'se is' willhout warranch |

© www.wheelhorseforum.com

Data provided 'as is' without warranty



1961 - 551 OWNED BY BEAGLS



## **April 2016**

| Sunday               | Monday | Tuesday | Wednesday | Thursday | Friday | Saturday                             |
|----------------------|--------|---------|-----------|----------|--------|--------------------------------------|
|                      |        |         |           |          | 1      | 2                                    |
|                      |        |         |           |          |        |                                      |
|                      |        |         |           |          |        |                                      |
| 2                    | 4      | 5       | 6         | 7        | 8      |                                      |
| 3                    | 4      | 5       | 6         |