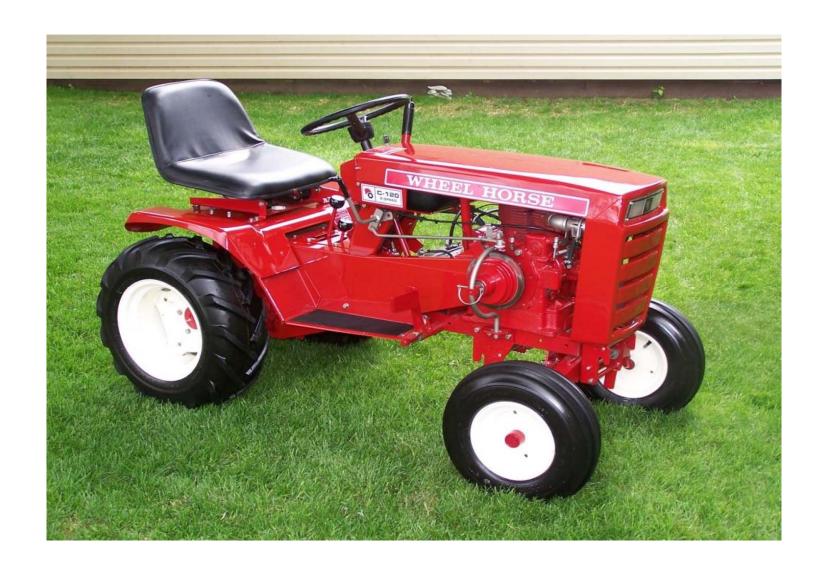

© www.wheelhorseforum.com

Data provided 'as is' without warranty

1976 - C-120 OWNED BY RUSTYKAN