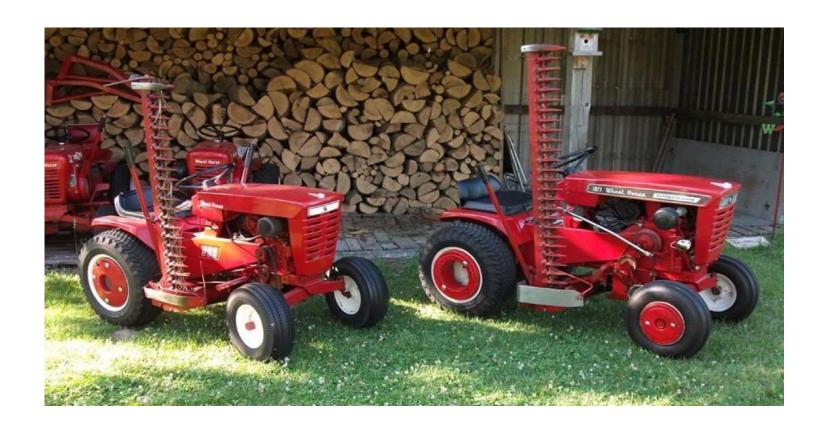

#### 2016 CALENDAR



1960 - SUBURBAN 400 OWNED BY MOLON\_LABE

#### THANK YOU FOR SUPPORTING REDSQUARE! WWW.WHEELHORSEFORUM.COM



OMNED BY RACINBOB 2005 - CLASSIC GT





1965 - 855 & 1967 - 1077 OWNED BY IPPERWASH



## January 2016

| Sunday | Monday            | Tuesday | Wednesday | Thursday | Friday              | Saturday                             |
|--------|-------------------|---------|-----------|----------|---------------------|--------------------------------------|
|        |                   |         |           |          | 1<br>New Year's Day | 2                                    |
|        |                   |         |           |          |                     |                                      |
| 3      | 4                 | 5       | 6         | 7        | 8                   | 9                                    |
| 10     | 11                | 12      | 13        | 14       | 15                  | 16