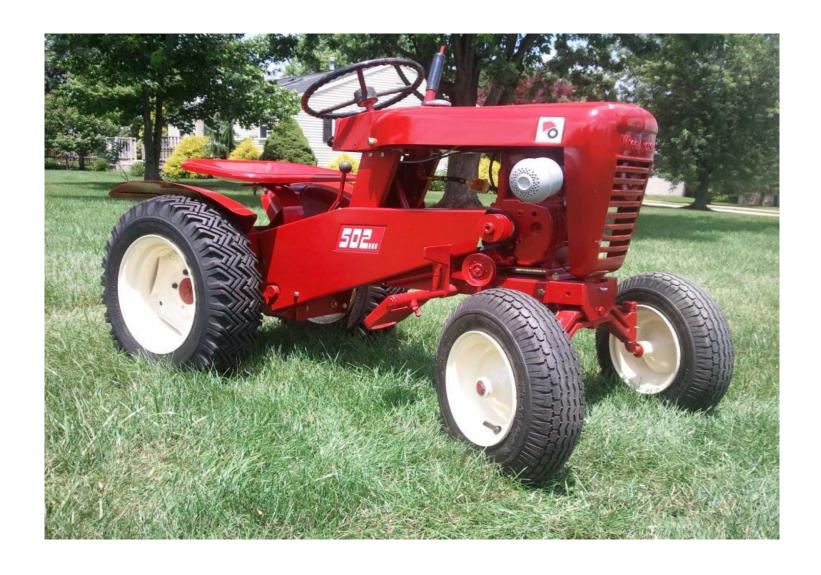

|                      |        |         | 1         | 2        | 3      | 4                                   |
| 5                    | 6      | 7       | 8         | 9        | 10     | 11                                  |
| 12                   | 13     | 14      | 15        | 16       | 17     | 18                                  |
| 19                   | 20     | 21      | 22        | 23       | 24     | 25                                  |
|                      |        |         |           |          |        |                                     |
| 26                   | 27     | 28      | 29        | 30       |        | ,                                   |
| © www.wheelhorseforu | m.com  |         |           |          |        | Data provided 'as is' without warra |



**1962 - 502 OWNED BY CRUISNBLUE48** 



# **July 2016**

| Monday                | Tuesday                | Wednesday                           | Thursday                                                                     | Friday                                                                                           | Saturday                                                                                                             |
|-----------------------|------------------------|-------------------------------------|------------------------------------------------------------------------------|--------------------------------------------------------------------------------------------------|----------------------------------------------------------------------------------------