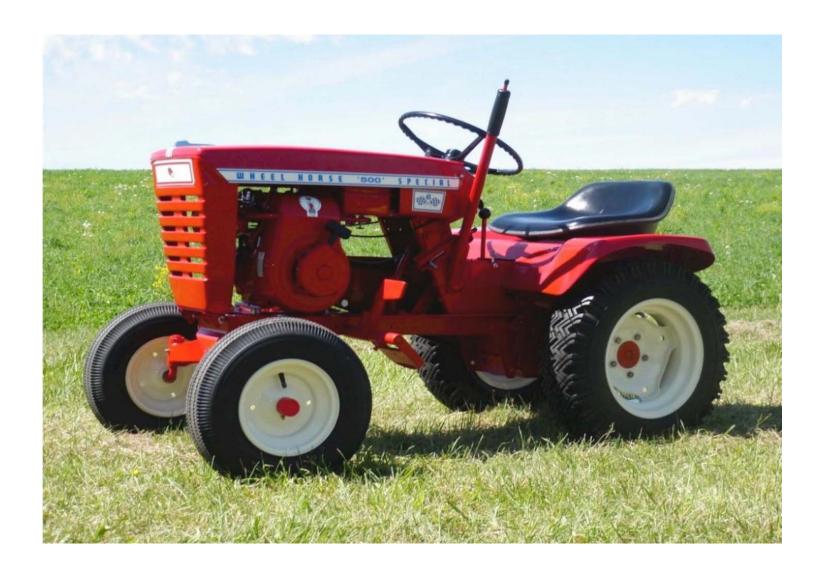

© www.wheelhorseforum.com

Data provided 'as is' without warranty

1968 - "500 SPECIAL" OWNED BY RED RIDER