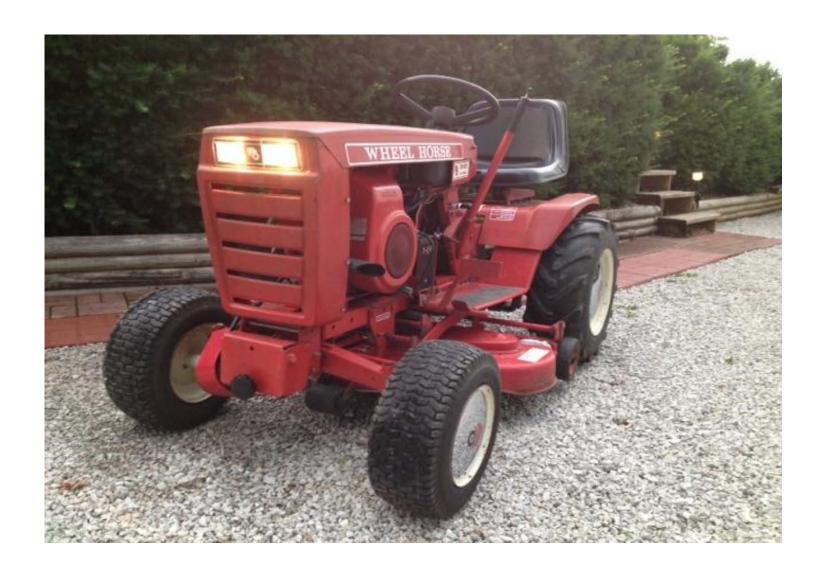

|                                      |
| 3      | 4                 | 5       | 6         | 7        | 8                   | 9                                    |
| 10     | 11                | 12      | 13        | 14       | 15                  | 16                                   |
| 17     | 18<br>ML King Day | 19      | 20        | 21       | 22                  | 23                                   |
| 24     | 25                | 26      | 27        | 28       | 29                  | 30                                   |
| 31     |                   |         |           |          |                     |                                      |
|        |                   |         |           |          |                     | Data novided 'as is' without warrand |



1977 - B-80 OWNED BY TDF5G



## February 2016

| Sunday              | Monday                | Tuesday | Wednesday | Thursday | Friday | Saturday                              |
|---------------------|-----------------------|---------|-----------|----------|--------|---------------------------------------|
|                     | 1                     | 2       | 3         | 4        | 5      | 6                                     |
| 7                   | 8                     | 9       | 10        | 11       | 12     | 13                                    |
| 14                  | 15<br>Presidents' Day | 16      | 17        | 18       | 19     | 20                                    |
| 21                  | 22                    | 23      | 24        | 25       | 26     | 27