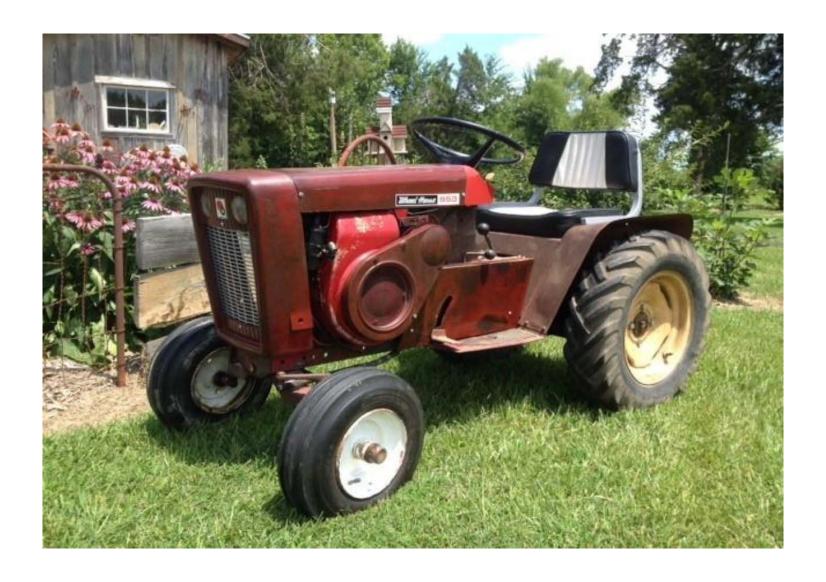

|
|                       |                        |                                     |                                                                              |                                                                                                  |                                                                                                                      |
|                       | 4 Independence Day  11 | 4 Independence Day 5 11 12 12 18 19 | 4 Independence Day     5     6       11     12     13       18     19     20 | 4 Independence Day     5     6     7       11     12     13     14       18     19     20     21 | 4 Independence Day     5     6     7     8       11     12     13     14     15       18     19     20     21     22 |



1963 - 953 OWNED BY NEW2HORSES



## August 2016

| Sunday | Monday | Tuesday | Wednesday | Thursday | Friday | Saturday                                |
|--------|--------|---------|-----------|----------|--------|-----------------------------------------|
|        | 1      | 2       | 3         | 4        | 5      | 6                                       |
| 7      | 8      | 9       | 10        | 11       | 12     | 13                                      |
| 14     | 15     | 16      | 17        | 18       | 19     | 20                                      |
| 21     | 22     | 23      | 24        | 25       | 26     | 27                                      |
| 28     | 29     | 30      | 31        |          |        | Data provided "se is" without warrenty. |

© www.wheelhorsefor