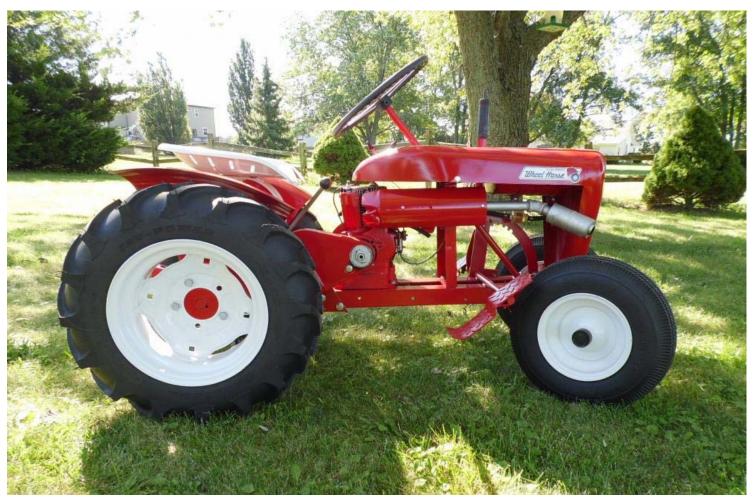

#### 2016 CALENDAR



1960 - SUBURBAN 400 OWNED BY MOLON\_LABE

#### THANK YOU FOR SUPPORTING REDSQUARE! WWW.WHEELHORSEFORUM.COM



OMNED BY RACINBOB 2005 - CLASSIC GT





1965 - 855 & 1967 - 1077 OWNED BY IPPERWASH



## January 2016

| Sunday | Monday            | Tuesday | Wednesday | Thursday | Friday              | Saturday                             |
|--------|-------------------|---------|-----------|----------|---------------------|--------------------------------------|
|        |                   |         |           |          | 1<br>New Year's Day | 2                                    |
|        |                   |         |           |          |                     |                                      |
| 3      | 4                 | 5       | 6         | 7        | 8